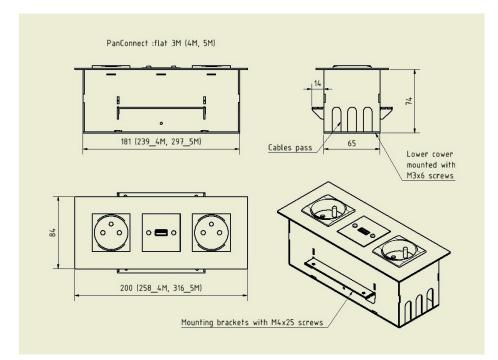

# ASSEMBLY INSTRUCTION PANCONNECT FLAT 3M, FLAT 4M, FLAT 5M

General description, basic technical data and other information and instructions find in the general document "Technical specifications", which is, together with the document "User manual" supplied with all types of interconnection boxes PanConnect.

## 1 | Assembling

- Adapted for horizontal installation into desks of thickness from 16 to 40 mm
- The corpus is mounted from the lower side of the table desk with mounting clamps with screws

Step 1: Cut an opening in the table (the particular size of the opening see below):

| Product type | Cut-out dimensions (mm) |
|--------------|-------------------------|
| FLAT 3M      | 68 x 184                |
| FLAT 4M      | 68 x 242                |
| FLAT 5M      | 68 x 300                |

**Step 4:** Secure them by M3x6 screws, and screw the unit up slightly against the board by screws M6x40.

**Step 5:** Verify proper alignment of the interconnection box against the table desk, move them into the right position if need and finally tighten the screws.

## 2 | Connection

Interconnection boxes PanConnect have 2 covers fastened from below by 4 Pcs. of screws M3x6.

**Step 1:** Unscrew one of the covers and connect the cables or connectors inside the corpus of the connecting panel.