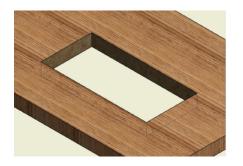

## 1 | Assembling

- Adapted for horizontal installation into desks of thickness from 16 to 40 mm
- The corpus is mounted from the lower side of the table desk with mounting clamps with screws

Step 1: Cut an opening in the table (the particular size of the opening see below):

| Product type | Cut-out dimensions (mm) |
|--------------|-------------------------|
| FLAT 3M      | 68 x 184                |
| FLAT 4M      | 68 x 242                |
| FLAT 5M      | 68 x 300                |

**Step 2:** Carefully insert the interconnection box into the prepared opening and check if it fits.

**Step 3:** Take the mounting brackets under the table and insert them into openings on both sides of the unit.